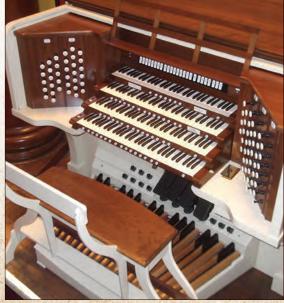

| 2      | 3       | 4         | 5        | 6      | 7        |
| 8      | 9      | 10      | 11        | 12       | 13     | 14       |
| 15     | 16     | 17      | 18        | 19       | 20     | 21       |
| 22     | 23     | 24      | 25        | 26       | 27     | 28       |
| 29     | 30     |         |           |          |        |          |

June 15: Father's Day June 19: Juneteenth

A. E. Schlueter



Trinity CME Church Augusta, Georgia Restored II-manual, 10 ranks Pilcher tracker

First Methodist Church Wetumpka Wetumpka, Alabama Restored facade and organ repairs





Historic Sixteenth Street Baptist Birmingham, Alabama Rebuilt with additions 1913 Pilcher III-manual, 18 ranks

The Hebrew Benevolent Congregation Atlanta, Georgia Rebuilt IV-manual Aeolian-Skinner/Pilcher



## July 2025

| unday | Monday | Tuesday | Wednesday | Thursday | Friday | Saturday |
|-------|--------|---------|-----------|----------|--------|----------|
|       |        | 1       | 2         | 3        | 4      | 5        |
| 6     | 7      | 8       | 9         | 10       | 11     | 12       |
| 13    | 14     | 15      | 16        | 17       | 18     | 19       |
| 20    | 21     | 22      | 23        | 24       | 25     | 26       |
| 27    | 28     | 29      | 30        | 31       |        |          |

Holidays: July 4: Independence Day

Notes:

A. E. Schlueter



Covenant Presbyterian Church Charlotte, North Carolina New II-manual, 32 ranks

First Presbyterian Church Galveston, Texas New III-manual, 54 ranks





Chester Presbyterian Church Chester, Virginia New II-manual, 31