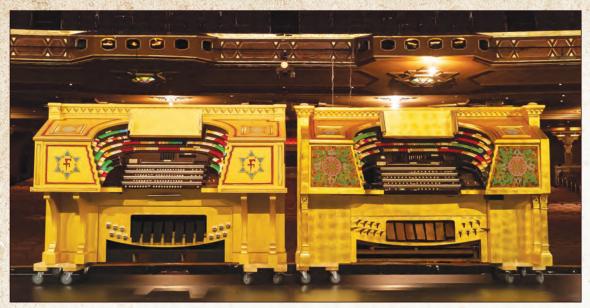

27        | 28       | 29     | 30       |
| 31     |        |         |           |          |        |          |

#### Holidays:

Notes:





Atlanta First United Methodist Church • Atlanta, Georgia • V-manual, 93 ranks

### September 2025

| Sunday | Monday | Tuesday | Wednesday | Thursday | Friday | Saturday |
|--------|--------|---------|-----------|----------|--------|----------|
|        | 1      | 2       | 3         | 4        | 5      | 6        |
| 7      | 8      | 9       | 10        | 11       | 12     | 13       |
| 14     | 15     | 16      | 17        | 18       | 19     | 20       |
| 21     | 22     | 23      | 24        | 25       | 26     | 27       |
| 28     | 29     | 30      |           |          |        |          |

Holidays: September 1: Labor Day

Notes:





The Fox Theatre, Atlanta, Georgia World's largest theatre organ built by M.P. Moller New stand-in console "Faux Mo" on the left and rebuilt "Mighty Mo" on the right

The Lucas Theater Savannah, Georgia III-manual Wurlitzer organ restoration and enlargement



The Grand Theatre Fitzgerald, Georgia III-manual organ moved and rebuilt with additions



### October 2025

| Sunday | Monday | Tuesday | Wednesday | Thursday | Friday | Saturday |
|--------|--------|---------|-----------|----------|--------|----------|
|        |        |         | 1         | 2        | 3      | 4        |
| 5      | 6      | 7       | 8         | 9        | 10     | 11       |
| 12     | 13     | 14      | 15        | 16       | 17     | 18       |
| 19     | 20     | 21      | 22        | 23       | 24     | 25