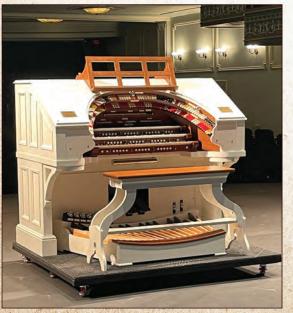

y | Tuesday | Wednesday | Thursday | Friday | Saturday |
|--------|--------|---------|-----------|----------|--------|----------|
|        | 1      | 2       | 3         | 4        | 5      | 6        |
| 7      | 8      | 9       | 10        | 11       | 12     | 13       |
| 14     | 15     | 16      | 17        | 18       | 19     | 20       |
| 21     | 22     | 23      | 24        | 25       | 26     | 27       |
| 28     | 29     | 30      |           |          |        |          |

Holidays: September 1: Labor Day

Notes:





The Fox Theatre, Atlanta, Georgia World's largest theatre organ built by M.P. Moller New stand-in console "Faux Mo" on the left and rebuilt "Mighty Mo" on the right

The Lucas Theater Savannah, Georgia III-manual Wurlitzer organ restoration and enlargement



The Grand Theatre Fitzgerald, Georgia III-manual organ moved and rebuilt with additions



### October 2025

| Sunday | Monday | Tuesday | Wednesday | Thursday | Friday | Saturday |
|--------|--------|---------|-----------|----------|--------|----------|
|        |        |         | 1         | 2        | 3      | 4        |
| 5      | 6      | 7       | 8         | 9        | 10     | 11       |
| 12     | 13     | 14      | 15        | 16       | 17     | 18       |
| 19     | 20     | 21      | 22        | 23       | 24     | 25       |
| 26     | 27     | 28      | 29        | 30       | 31     |          |

#### Holidays:

October 13: Columbus Day October 31: Halloween

Notes:



### November 2025

| Sunday | Monday | Tuesday | Wednesday | Thursday | Friday | Saturday |
|--------|-